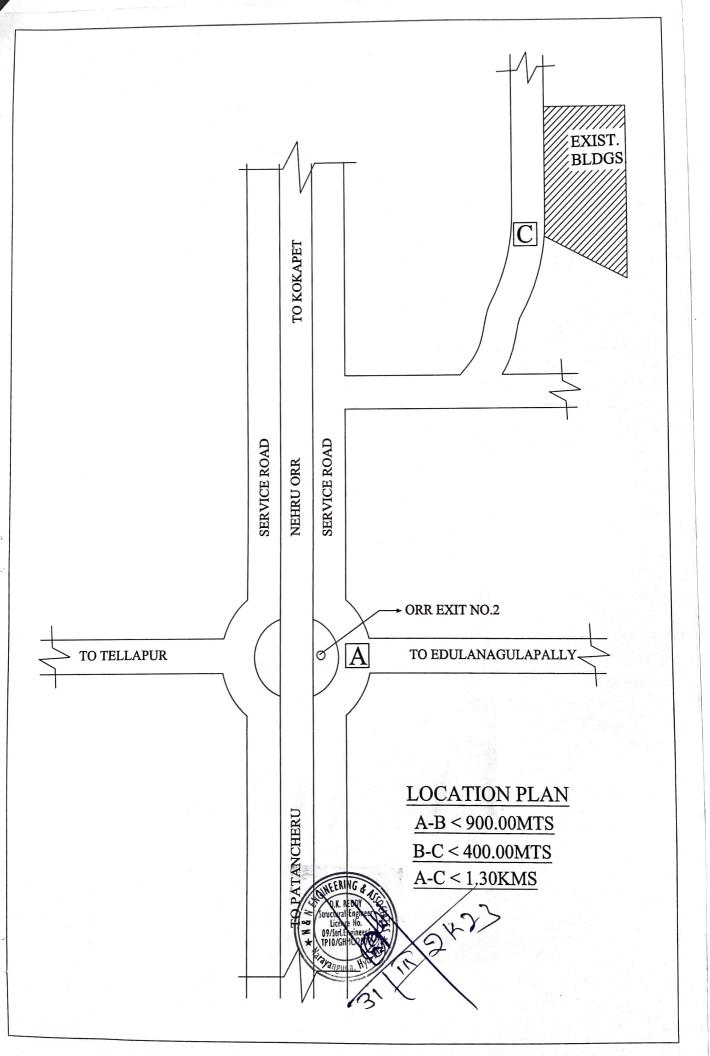

Govt. Regd. Structural Engineer M/S. N & N ENGINEERING ASSOCIATES

igery ©2023 Maxar Technologies, Imagery ©2023 CNES / Airbus, Maxar Technologies, Map data ©2023 10

Google Maps 17°27'11.9"N 78°15'01.5"E